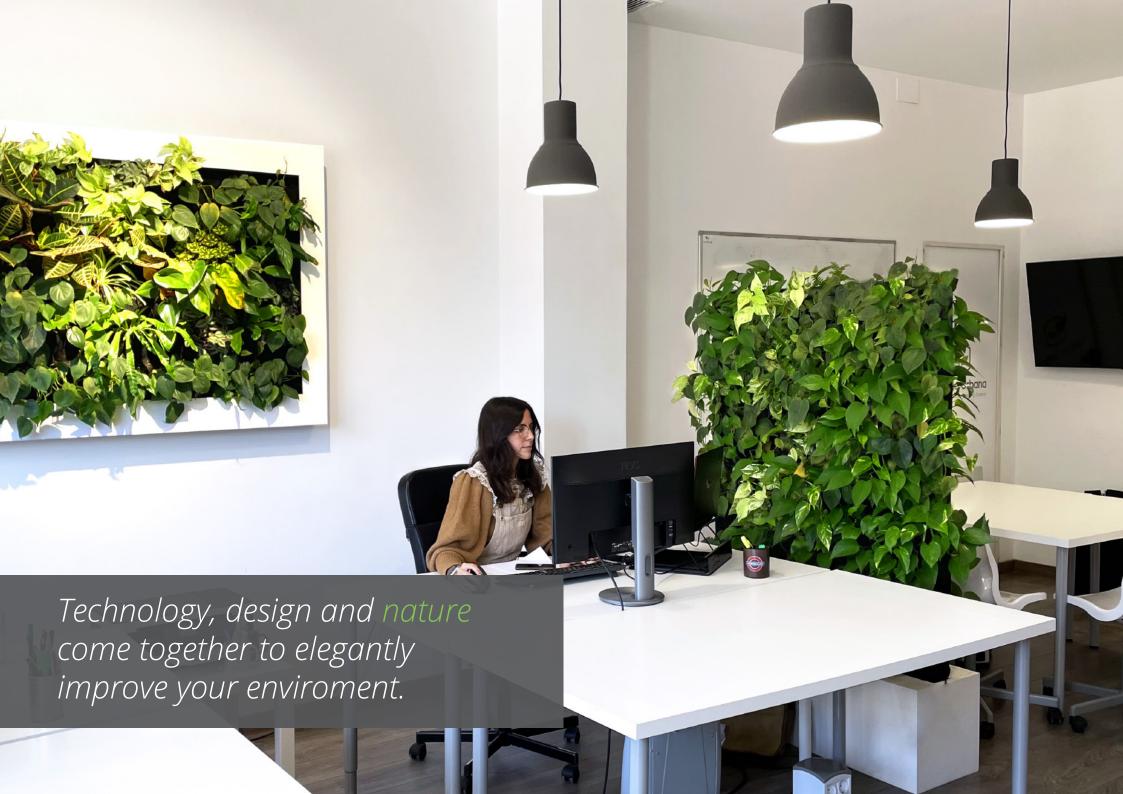

#### 1° CHOOSE A LOCATION

Natural dividers just need a spot with a close electrical connection for the irrigation circuit.

# 2° PLACE THE FRAMEWORK, fytoscreen MODULES AND IRRIGATION SYSTEM

Place the provided fytoscreen modules within the frame, that contains the water tank, and assemble the irrigation closed circuit.

### 3° PLANT YOUR FYTOSCREEN SYSTEM

Extract the plant form the pot and after instaling the modules, choose the plants that will form your design and place them inside the pockets.

\*the plant selection will be composed of species with low need of natural light, being able to move the position of the system if required.