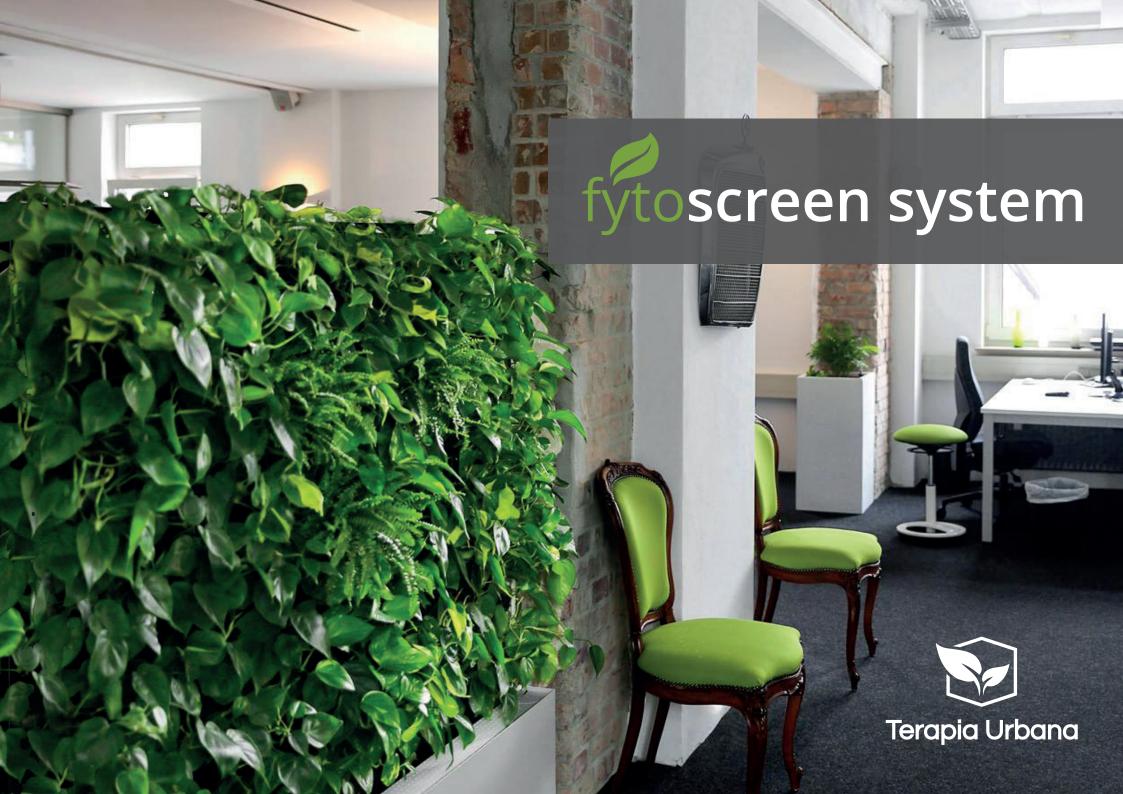

Indoor living wall based on Fytotextile technology with a double sided modular and portable system, with closed irrigation circuit.

- 1. Integrated water tank
- 2. Supporting framework
- 3. Fytotextile® FYTOSCREEN modules
- 4. Irrigation pipeline
- 5. Sumersible pump + programmer