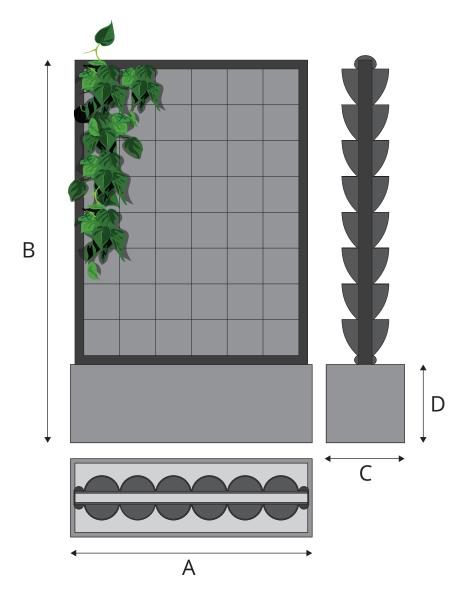

Indoor living wall based on Fytotextile technology with a double sided modular and portable system, with closed irrigation circuit.

- 1. Integrated water tank
- 2. Supporting framework
- 3. Fytotextile® FYTOSCREEN modules
- 4. Irrigation pipeline
- 5. Sumersible pump + programmer

### **STANDARD**

Dimensions:

(A) 108 cm (B) 171 cn

(C) 35 cm (D) 35 cm

Plant capacity:

6 x 8 (48 pockets

Frame material: Fiberglass

Frame colour: White