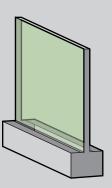

# 2° PLACE THE FRAMEWORK, fytoscreen MODULES AND IRRIGATION SYSTEM

Place the provided fytoscreen modules within the frame, that contains the water tank, and assemble the irrigation closed circuit.

### 3° PLANT YOUR FYTOSCREEN SYSTEM

Extract the plant form the pot and after instaling the modules, choose the plants that will form your design and place them inside the pockets.

\*the plant selection will be composed of species with low need of natural light, being able to move the position of the system if required.